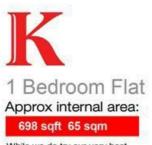

## **Features**

- One double bedroom
- Additional study room
- Victorian converted house
- Own front door, private entrance
- 700 square feet of internal living space
- Victoria and Northern lines
- Quiet yet central location
- Local amenities in moments
- Chain-free