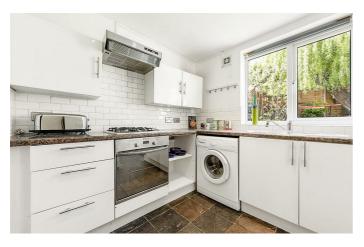

# **Property Details**

Nestled peacefully within a handsome Victorian townhouse conversion, this flat benefits from period character and an abundance of space with wider hallways and comfortable room dimensions. The reception opens out into the kitchen, providing a seamless feel and makes it the ideal space for entertaining. The room is spacious with an airy, bright atmosphere, providing the ideal environment to relax and unwind. Adjacent, a fully equipped contemporary bathroom. The bedroom resides at the front of the property, overlooking the courtyard and adorned with a bright bay window. This endearing flat is a fantastic blank canvas, ready for a purchaser to add their own touch over time, resulting in a property that is finished entirely to their own taste. This flat will appeal to a wide range of potential purchasers including first-time buyers, buy-tolet investors or anyone looking for a perfectly located pied a terre.